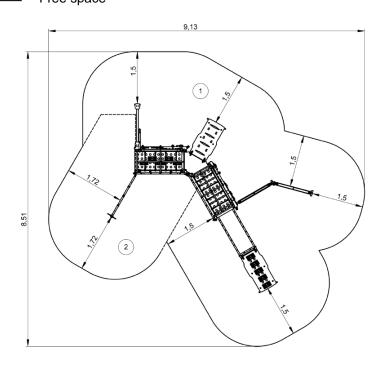

## **Trails**

J51000



2-6



20



1,95m





1 = 5,94m 2 = 5,47m 3 = 2,11m









## Play value :

14

















## **J51000**



- 1 Module de base Parcours Gymludic
- 2 Right translucent panel
- 3 Left translucent panel
- 4 Ropes
- **6** Rings
- 6 Balancing beam
- Ridge
- 8 Slackline
- 9 Net HT: 2.4m
- Wobbly bridge
- Inclined ramp 'Hoops'
- Inclined ramp 'Bricks'
- Jumping accessories
- Bars (batch of 5)
- Holds (batch of 5)
- 1 Rings (batch of 3)
- Balls (batch of 10)
- 18 Short ropes (batch of 4)
- 19 Long ropes (batch of 3)
- Bricks (batch of 10)
- 4 Hoops (batch of 4)
- Mirror mat
- Foam mat

## **Installation of equipment**

Impact area =

Impact area
Free space