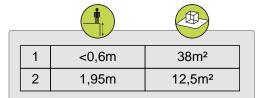

## **Trails**

J51000



2-6



20



1,95m





1 = 5,94m 2 = 5,47m 3 = 2,11m









## Play value :

14

















## **J51000**



- 1 Module de base Parcours Gymludic
- 2 Right translucent panel
- 3 Left translucent panel
- 4 Ropes
- **6** Rings
- 6 Balancing beam
- Ridge
- 8 Slackline
- 9 Net HT: 2.4m
- Wobbly bridge
- Inclined ramp 'Hoops'
- Inclined ramp 'Bricks'
- Jumping accessories
- Bars (batch of 5)
- Holds (batch of 5)
- 1 Rings (batch of 3)
- Balls (batch of 10)
- 18 Short ropes (batch of 4)
- 19 Long ropes (batch of 3)
- Bricks (batch of 10)
- 4 Hoops (batch of 4)
- Mirror mat
- Foam mat

## **Installation of equipment**

Impact area =

Impact area
Free space