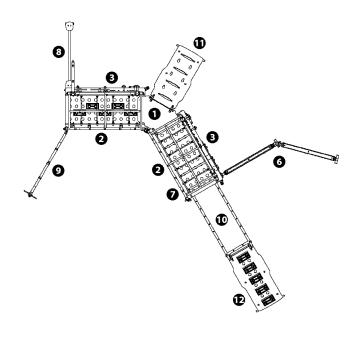

## **J51000**

- 1 Module de base Parcours Gymludic
- 2 Right translucent panel
- 3 Left translucent panel
- 4 Ropes
- **6** Rings
- 6 Balancing beam
- Ridge
- 8 Slackline
- 9 Net HT: 2.4m
- Wobbly bridge
- Inclined ramp 'Hoops'
- Inclined ramp 'Bricks'
- Jumping accessories
- Bars (batch of 5)
- Holds (batch of 5)
- 1 Rings (batch of 3)
- Balls (batch of 10)
- 18 Short ropes (batch of 4)
- 19 Long ropes (batch of 3)
- Bricks (batch of 10)
- 4 Hoops (batch of 4)
- Mirror mat
- Foam mat