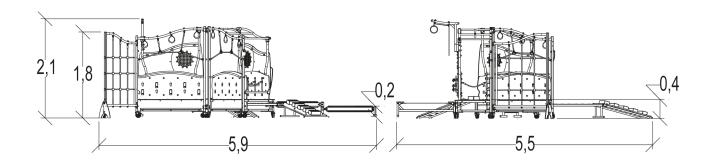

## **Trails**

J51000



2-6



20



1,95m





1 = 5,94m 2 = 5,47m 3 = 2,11m









## Play value :

14

















## **J51000**



- 1 Module de base Parcours Gymludic
- 2 Right translucent panel
- 3 Left translucent panel
- 4 Ropes
- **6** Rings
- 6 Balancing beam
- Ridge
- 8 Slackline
- 9 Net HT: 2.4m
- Wobbly bridge
- Inclined ramp 'Hoops'
- Inclined ramp 'Bricks'
- Jumping accessories
- Bars (batch of 5)
- Holds (batch of 5)
- 1 Rings (batch of 3)
- Balls (batch of 10)
- 18 Short ropes (batch of 4)
- 19 Long ropes (batch of 3)
- Bricks (batch of 10)
- 4 Hoops (batch of 4)
- Mirror mat
- Foam mat

## **Installation of equipment**

Impact area =

Impact area
Free space