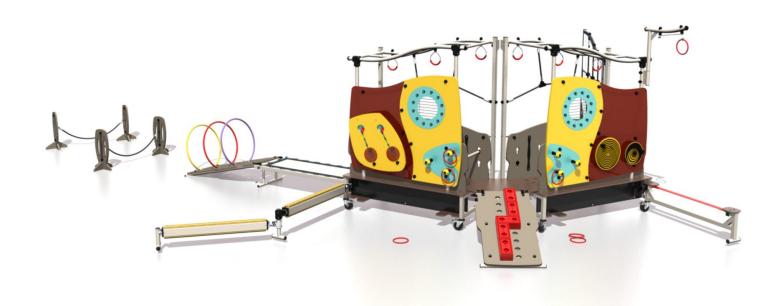

## **Trails**

J51000

2-6

20

1,95m

1 = 5,94m 2 = 5,47m 3 = 2,11m

## **J51000**

- 1 Module de base Parcours Gymludic
- 2 Right translucent panel
- 3 Left translucent panel
- 4 Ropes
- **6** Rings
- 6 Balancing beam
- Ridge
- 8 Slackline
- 9 Net HT: 2.4m
- Wobbly bridge
- Inclined ramp 'Hoops'
- Inclined ramp 'Bricks'
- Jumping accessories
- Bars (batch of 5)
- Holds (batch of 5)
- 1 Rings (batch of 3)
- Balls (batch of 10)
- 18 Short ropes (batch of 4)
- 19 Long ropes (batch of 3)
- Bricks (batch of 10)
- 4 Hoops (batch of 4)
- Mirror mat
- Foam mat