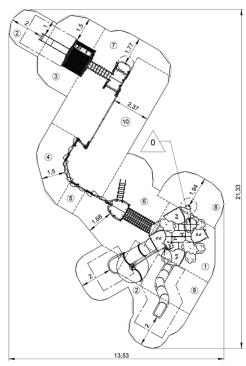

## Impact area =

- Impact area
  - Free space

52h00

3

2m<sup>3</sup>

148m<sup>2</sup>

O Kg

<mark>О</mark> Кg

3482kg

Kg

72kg

| 1  | 0,6m  | 13,5m²             |
|----|-------|--------------------|
| 2  | 1m    | 23,5m <sup>2</sup> |
| 3  | 1,17m | 13m²               |
| 4  | 1,29m | 8m²                |
| 5  | 1,58m | 2m²                |
| 6  | 1,77m | 21,5m <sup>2</sup> |
| 7  | 1,9m  | 10m²               |
| 8  | 2,16m | 9m²                |
| 9  | 2,37m | 12,5m <sup>2</sup> |
| 10 | 2,8m  | 35m²               |