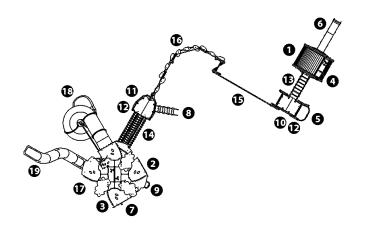

- Platform H: 1.17m
- 2 Play porthole3 Play panel
- 3 Play panel4 Climbing wal
- Climbing wall H: 1.7mFireman's pole
- 5 Fireman's pole6 Slide Ht : 0.6m
- Butterfly play panel
- Net ladder
- 9 Fireman's pole
- Platform with no roof, Ht: 1,37m
- Platform with no roof, Ht: 1,77m
- Climbing wall
- B Tilted bridge
- 1 Net tunnel
- Spider web net
- Pathway
- Tower 6m / 6 platforms
- B Polyethylene slide Ht : 4.17m
- Slide Ht : 2.37m