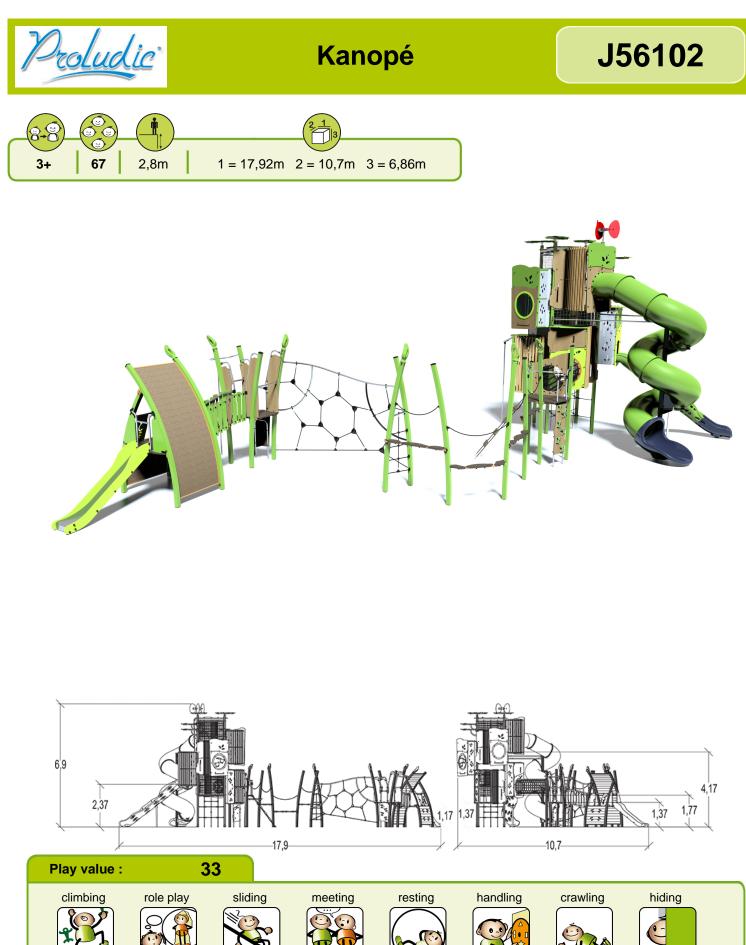

- Platform H: 1.17m
- 2 Play porthole3 Play panel
- 3 Play panel4 Climbing wal
- Climbing wall H: 1.7mFireman's pole
- 5 Fireman's pole6 Slide Ht : 0.6m
- Butterfly play panel
- Net ladder
- 9 Fireman's pole
- Platform with no roof, Ht: 1,37m
- Platform with no roof, Ht: 1,77m
- Climbing wall
- B Tilted bridge
- 1 Net tunnel
- Spider web net
- Pathway
- Tower 6m / 6 platforms
- B Polyethylene slide Ht : 4.17m
- Slide Ht : 2.37m